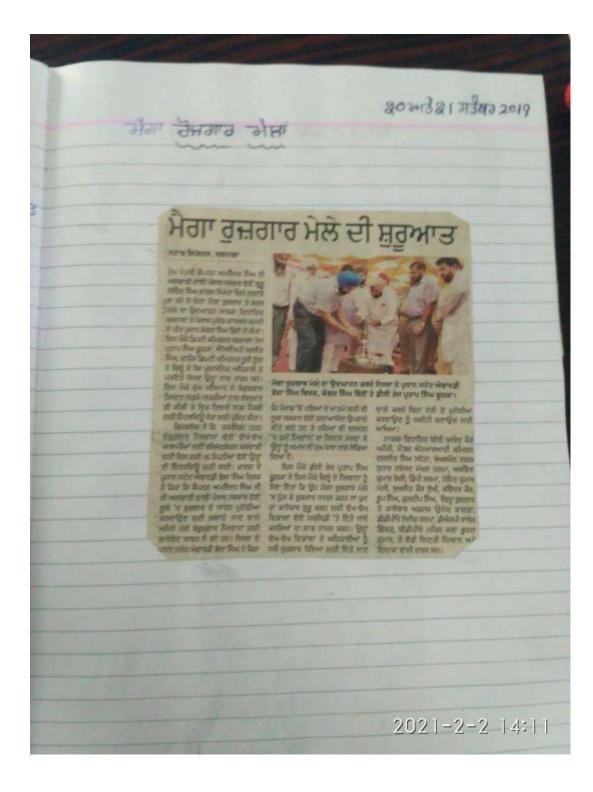

## **Best Practice 1**

The first best practice is related to the mega job fair. In which all the teachers and students of the college played a positive role. Approximately sixty one companies were invited. Detailed information of which is being given through relevant documents and pictures are as follows.