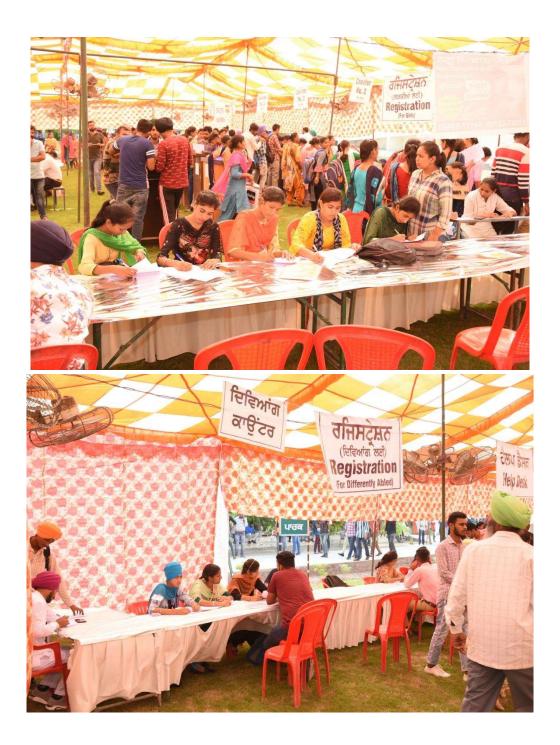

## **Best Practice 1**

The first best practice is related to the mega job fair. In which all the teachers and students of the college played a positive role. Approximately sixty one companies were invited. Detailed information of which is being given through relevant documents and pictures are as follows.

ਮਿਤੀ 20 ਅਤੇ 21 ਸਤੰਬਰ 2019 ਨੂੰ ਗੁਰੂ ਗੋਬਿੰਦ ਸਿੰਘ ਕਾਲਜ ਸੰਘੇਡਾ ਵਿੱਚ ਹੋਣ ਵਾਲੇ ਰੋਜਗਾਰ ਮੇਲੇ ਵਿੱਚ ਵਲੰਟੀਅਰਜ ਦੀ ਡਿਊਟੀ ਨਿਮਨ ਅਨੁਸਾਰ ਲਗਾਈ ਜਾਂਦੀ ਹੈ।