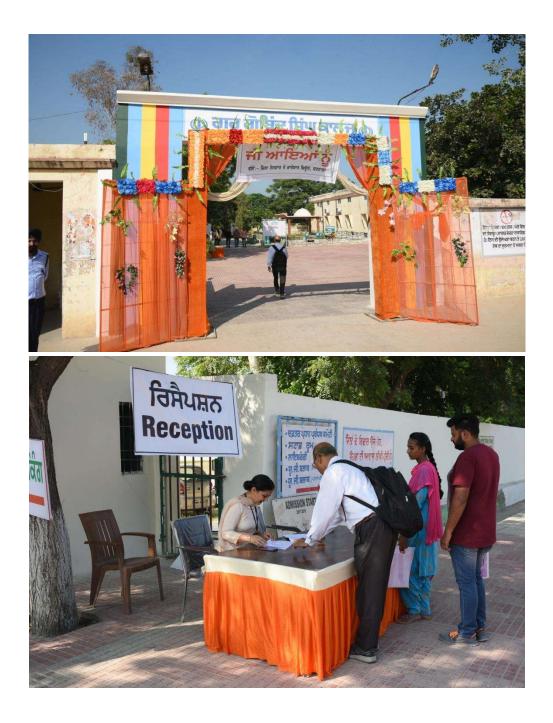

## **Best Practice 1**

The first best practice is related to the mega job fair. In which all the teachers and students of the college played a positive role. Approximately sixty one companies were invited. Detailed information of which is being given through relevant documents and pictures are as follows.