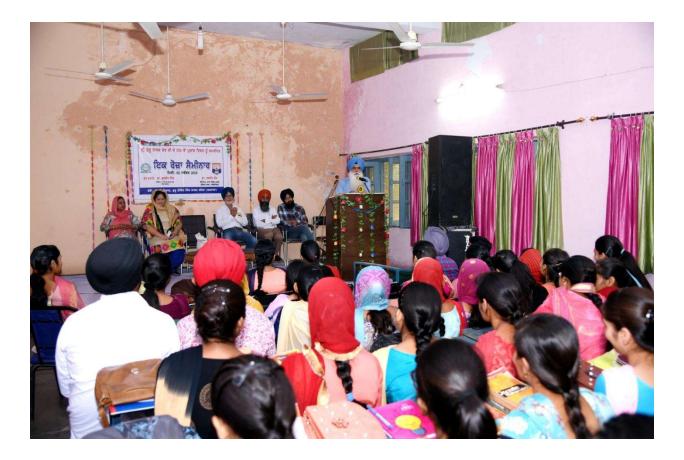

## **Best Practice 1**

The first best practice is related to the mega job fair. In which all the teachers and students of the college played a positive role. Approximately sixty one companies were invited. Detailed information of which is being given through relevant documents and pictures are as follows.